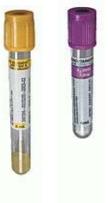

## **ADH (Antidiuretic Hormone)**

Test Code: MISC

Specimen Type: Plasma & Serum

**Tube Type / Collection Container:** SST (Serum Separator Tube) AND Lavender; K3 EDTA

Specimen Volume: 2 ML serum & 4 ML plasma