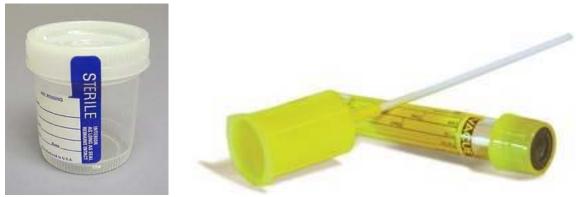

## **CULTURE-URINE**

**Test Code:** URINE

**Specimen Type:** Urine

**Tube Type / Collection Container:** Sterile Container

**Specimen Volume:** Special Urine CULTURE transfer tube (Vaccuette)

**Specimen Handling:** Vaccuette Urine tube contains preservative.

**Specimen Storage:** Refrigerate 2-8 C

**Specimen Collection Notes:** Prefer 1st morning void, refrigerated no more than 8 hrs. Stable 24 hrs. Transfer a portion of the urine specimen from collection container to a CULTURE transport tube using a urine transfer kit. Submit both specimens. Specify Clean Catch or Catheterization collection. Contact lab for kit.

**Department:** Microbiology

Collect Sample in Sterile cup (Clean Catch or Cath) and Transfer into "Vacuette Urine Tube" for transport to Laboratory.