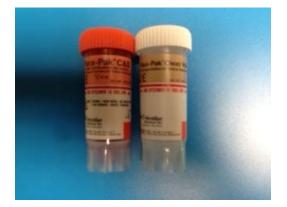

Specimen Storage: Refrigerate 2-8 C

**Specimen Collection Notes:** 1-2g (thumbnail size portion) Stool or Rectal swab submitted in a C & S (Clean vial-White pictured below) or Cary Blair transport vial (Orange pictured below). Refrigerate immediately after collection.