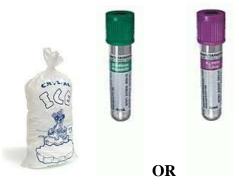

## **CATECHOLAMINES - FRACTIONATED(PLASMA)**

**Test Code:** CATET

**Specimen Type:** Plasma

**Tube Type / Collection Container:** Dark Green Sodium Heparin or Lavender K3 EDTA (**Pre-Chill Tube in ice before collecting and prior to centrifuging sample**)

**Specimen Volume:** 3 ML

**Specimen Handling:** Centrifuge and pipette plasma into plastic screw cap transport tube within 1HR of Collection.

**Specimen Storage:** Frozen

**Specimen Collection Notes:** Patient must fast 4 or more hrs. w/o smoking. Avoid Bananas & Walnuts for 1 wk prior to collection. Chil tube in ice until centrifuged/must be RBCfree/FREEZE