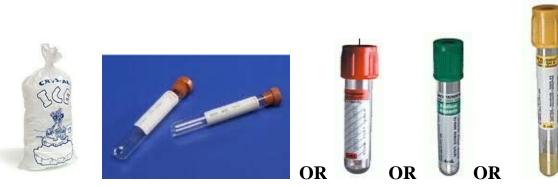

## CERULOPLASMIN

Test Code: CERUL

Specimen Type: Serum

**Tube Type / Collection Container:** Brick Color Top, Red Top, Dk Green or SST (Serum Separator) (**Draw in Pre-Chilled tube**)

Specimen Volume: 1 ML

**Specimen Handling:** Centrifuge and pipette serum into plastic screw cap transport tube.

Specimen Storage: Refrigerate 2-8 C

**Specimen Collection Notes:** Must draw in Chilled Tube, keep on ice, Centrifuge immediately, separate serum into a transport tube, refrig immediately. Specimen stable 72hrs refrig- 4wks frozen