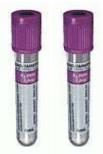

**Tube Type / Collection Container:** (2) Lavender; K3 EDTA and (1)

Transport tube marked "plasma"

**Specimen Volume:** 5 ML whole blood and 2 ML plasma

**Specimen Handling:** see instructions

**Specimen Storage:** Refrigerate 2-8 C OR Room Temperature

**Specimen Collection Notes:** Separate plasma from cells from one lavender-stopper tube, only. Place plasma in transport tube and mark "plasma". Do not separate other EDTA tube

**Department:** Reference Laboratory