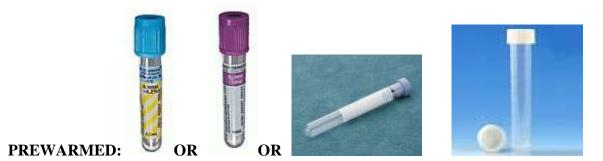

## Cryofibrinogen, Qualitative

Test Code: MISC

Specimen Type: Plasma

**Tube Type / Collection Container:** Light Blue; Buffered Sodium Citrate 3.2% OR Lavender K3 EDTA OR Gray; Sodium Flouride

Specimen Volume: 3 ML

**Specimen Handling:** Centrifuge and pipett plasma into plastic screw cap transport tube.

Specimen Storage: Ambient / Room Temp.

**Specimen Collection Notes: Specimen must be drawn in a prewarmed tube**. Separate plasma from cells immediately and transfer the plasma into a clean transport tube. DO NOT REFRIGERATE