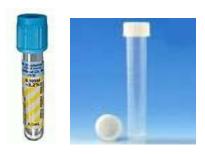

## **Dilute Russell Viper Venom Time**

**Test Code: MISC** 

**Specimen Type:** Plasma

**Tube Type / Collection Container:** Light Blue; Buffered Sodium Citrate 3.2 %. **If Patient is known to have a HCT >55% Call ECH for Instructions** 

**Specimen Volume: 2 ML** 

**Specimen Handling:** Centrifuge and pipette plasma into plastic screw cap transport tube.

**Specimen Storage:** Frozen

**Specimen Collection Notes:** Refer to appropriate order of draw in this