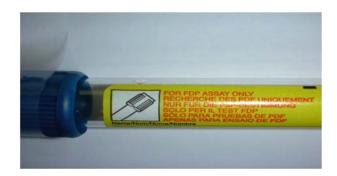

## FIBRIN SPLIT PRODUCTS

**Test Code:** FSP

**Specimen Type:** Serum

Tube Type / Collection Container: Special – Dk. Blue Hemagaurd closure

tube with a Yellow label. (See Below)

**Specimen Volume:** 3 ML

**Specimen Handling:** Tube must set 30 - 60 mins. room temp before centrifugation.