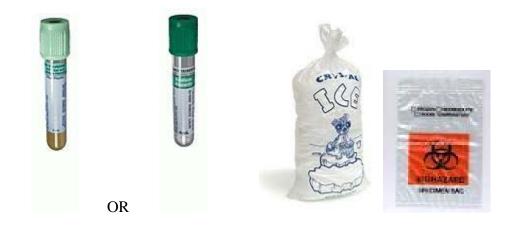

## LACTIC ACID-ARTERIAL

Test Code: LACA

Specimen Type: Arterial Plasma

**Tube Type / Collection Container:** MINT TOP PST (Plasma Separator Tube) OR DK GREEN (Sodium Heparin)

Specimen Volume: 1 ML

**Specimen Handling:** Centrifuge and place into a bag of ice. If Dk Green is used; Centrifuge and pipette plasma into a properly labeled plastic screw cap transport tube before placing into a bag of ice.

Specimen Storage: Refrigerate 2-8 C

**Specimen Collection Notes:** Must be deliver to ECH lab and centrifuged within 15 minutes of collection. Due to the short stability of this specimen it is strongly recommended to have the patient collected at ECH.