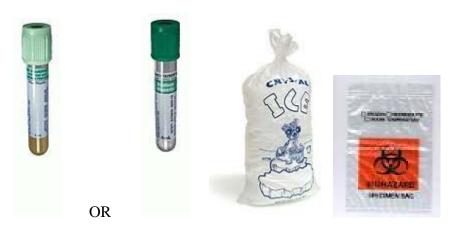

## LACTIC ACID

**Test Code:** LA

**Specimen Type:** Plasma

Tube Type / Collection Container: MINT TOP PST (Plasma Separator

Tube) OR DK GREEN (Sodium Heparin)

**Specimen Volume:** 1 ML

**Specimen Handling:** Centrifuge and place into a bag of ice. If Dk Green is used; Centrifuge and pipette plasma into a properly labeled plastic screw cap transport tube before placing into a bag of ice.

Specimen Storage: Refrigerate 2-8 C

**Specimen Collection Notes:** Must be deliver to ECH lab and centrifuged within 15 minutes of collection. Due to the short stability of this specimen it is strongly recommended to have the patient collected at ECH.