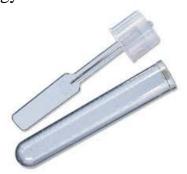

## PINWORM PREP

Test Code: PINWP

**Specimen Type:** 

**Tube Type / Collection Container: SWUBE Paddle** 

**Specimen Volume:** 

**Specimen Handling:** 

Specimen Storage: Refrigerate 2-8 C

**Specimen Collection Notes:** Hold the paddle by the cap and remove it from the tube. Separate the buttocks and press the tacky surface against several areas of the perianal region. Replace the paddle in the tube for transport to the laboratory; specimens should be refrigerated if examination is to be delayed for more than one day.