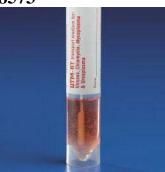

## VIRUS CULTURE

Test Code: VIRUS

**Specimen Type:** 

Tube Type / Collection Container: M4 Media (UTM-RT)

Specimen Volume: varies

Specimen Handling: Transport immediately

Specimen Storage: Refrigerate

**Specimen Collection Notes:** Use special collection kit and after collection remove cap from transport media tube and insert swab aseptically into transport tube, mix vigorously in the medium. Break off swab shaft enough so that it will not interfere with closing the cap and to prevent tube leakage in transport. Transport refrig to lab within 24hrs. / Specify source/origin of collection. (blood, CSF, demal, ocular, genital, mucosal, oral, rectal, respiratory, stool, tissue, urine, biopsy) CALL LAB FOR MORE INFO.