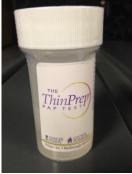

## HPV High & Low Risk (HPV DNA)

Test Code: MISC

Specimen Type: Swab <u>OR</u> Liquid-Based Pap Test

**Tube Type / Collection Container:** Digene HC2 DNA Collection Device <u>*OR*</u> ThinPrep Pap Test Vial (please do not send both).

**Specimen Volume:** 1 Digene Swab <u>*OR*</u> 1 ThinPrep Pap Test vial (should contain at least 4ml preservative fluid following cytology processing).

**Specimen Storage:** Digene HC2 DNA Collection Device: viable at room temperature for up to 2 weeks/refrigerated for up to 3 weeks. ThinPrep Pap Test Vial: viable at room temperature for up to 3 months.

**Specimen Collection Notes:** If Pap specimen is collected, please do not collect additional material with the Digene swab for HPV testing (Pap material is used after cytology processing for HPV testing); if a Pap specimen is not collected, please use the Digene HC2.