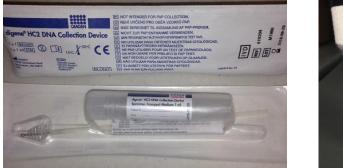

## HPV High & Low Risk (HPV DNA)

Test Code: MISC

Specimen Type: Swab <u>OR</u> Liquid-Based Pap Test

**Tube Type / Collection Container:** Digene HC2 DNA Collection Device <u>*OR*</u> ThinPrep Pap Test Vial (please do not send both).

**Specimen Volume:** 1 Digene Swab <u>*OR*</u> 1 ThinPrep Pap Test vial (should contain at least 4ml preservative fluid following cytology processing).

**Specimen Storage:** Digene HC2 DNA Collection Device: viable at room temperature for up to 2 weeks/refrigerated for up to 3 weeks. ThinPrep Pap Test Vial: viable at room temperature for up to 3 months.

**Specimen Collection Notes:** If Pap specimen is collected, please do not collect additional material with the Digene swab for HPV testing (Pap material is used after cytology processing for HPV testing); if a Pap specimen is not collected, please use the Digene HC2.