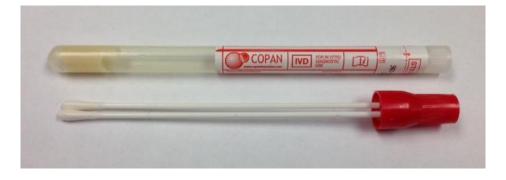

## Antepartum Group B Streptococcus Screen by PCR (35-37 week screening)

Test Code: SSBDL

**Specimen/Specimen Collection:** Vaginal/rectal specimen collected on Copan Venturi Transystem double swab. Specimens received on other swabs/transport devices will be rejected for testing.