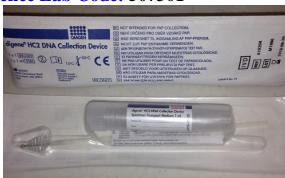

## **HPV High Risk (HPV DNA)**

**Test Code:** MISC

**Specimen Type:** Swab *OR* Liquid-Based Pap Test

**Tube Type / Collection Container:** Digene HC2 DNA Collection Device *OR* ThinPrep Pap Test Vial (please do not send both).

**Specimen Volume:** 1 Digene Swab <u>OR</u> 1 ThinPrep Pap Test vial (should contain at least 4ml preservative fluid following cytology processing).

**Specimen Storage:** Digene HC2 DNA Collection Device: viable at room temperature for up to 2 weeks/refrigerated for up to 3 weeks. ThinPrep Pap Test Vial: viable at room temperature for up to 3 months.

**Specimen Collection Notes:** If Pap specimen is collected, please do not collect additional material with the Digene swab for HPV testing (Pap material is used after cytology processing for HPV testing); if a Pap specimen is not collected, please use the Digene HC2.