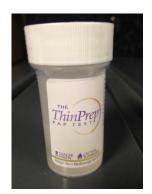

## **HPV High Risk (HPV DNA)**

**Test Code:** MISC

**Specimen Type:** Swab *OR* Liquid-Based Pap Test

**Tube Type / Collection Container:** Digene HC2 DNA Collection Device *OR* ThinPrep Pap Test Vial (please do not send both).

**Specimen Volume:** 1 Digene Swab <u>OR</u> 1 ThinPrep Pap Test vial (should contain at least 4ml preservative fluid following cytology processing).

**Specimen Storage:** Digene HC2 DNA Collection Device: viable at room temperature for up to 2 weeks/refrigerated for up to 3 weeks. ThinPrep Pap Test Vial: viable at room temperature for up to 3 months.

**Specimen Collection Notes:** If Pap specimen is collected, please do not collect additional material with the Digene swab for HPV testing (Pap material is used after cytology processing for HPV testing); if a Pap specimen is not collected, please use the Digene HC2.