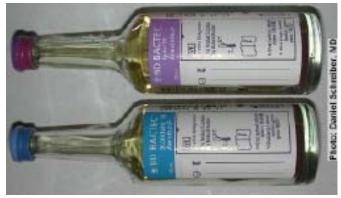

## **BLOOD CULTURES**

**Test Code:** BCX1 (One Set) **OR** BCX2 (Two Sets)

**Specimen Type:** Whole Blood

Tube Type / Collection Container: Blood Culture Bottles or Sterile Tube

**Specimen Storage:** Ambient / Room Temp.

**Specimen Collection Notes:** Submit blood culture bottles or Sterile tubes. Follow Blood Culture Protocol outlined in the Customer Service Manual. Transport ASAP. Specimens stable 24 hours at room temperature.

## **CULTURE-BLOOD**

**Test Code:** BLOOD

**Specimen Type:** 

Tube Type / Collection Container: Bactec Bottle

**Specimen Volume:** 

**Specimen Handling:** 

**Specimen Storage:** Ambient / Room Temp.

**Specimen Collection Notes:** Collect whole blood aseptically in Bactec Blood Culture Bottle. Two different venipunctures if 2 sets required. Maintain at RoomTemp; Only stable 4 hours. See specific collection procedure in this manual.